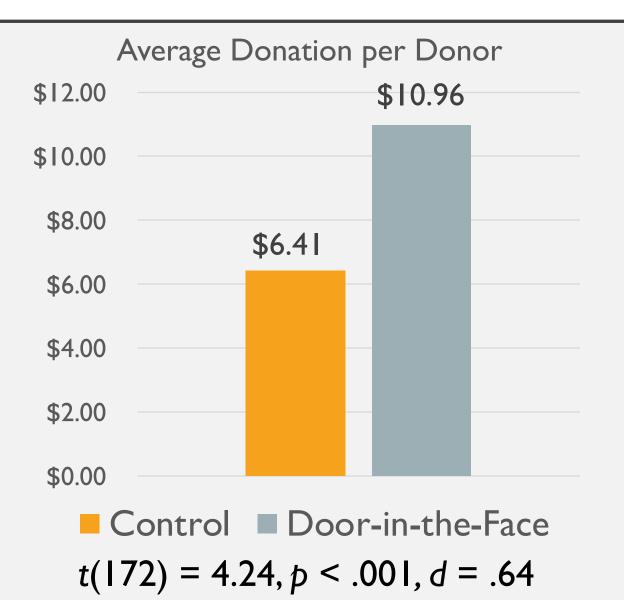

## PERSUASION ASSIGNMENT RESULTS

PSYCHOLOGY 360 SPRING 2023

## METHOD

- On average, people asked 5.68 people (ranged from 5 to 16)
- On average, students raised **\$21.67**

- Door-in-the-face Condition
  - *n* = 106
- Control Condition
  - *n* = ||4

# RESULTS We raised a total of \$4,737.81 Everyone gets 3 extra credit points!

### RESULTS

## \$4,737.81 raised

\$2 per meal

 Charity Navigator says that the Community Foodbank of Southern Arizona can provide a meal to a person in need for about \$2 (including all overhead costs)

## = 2,369 meals



## DID THE DOOR-IN-THE-FACE TECHNIQUE WORK?

## RESULTS



#### RESULTS