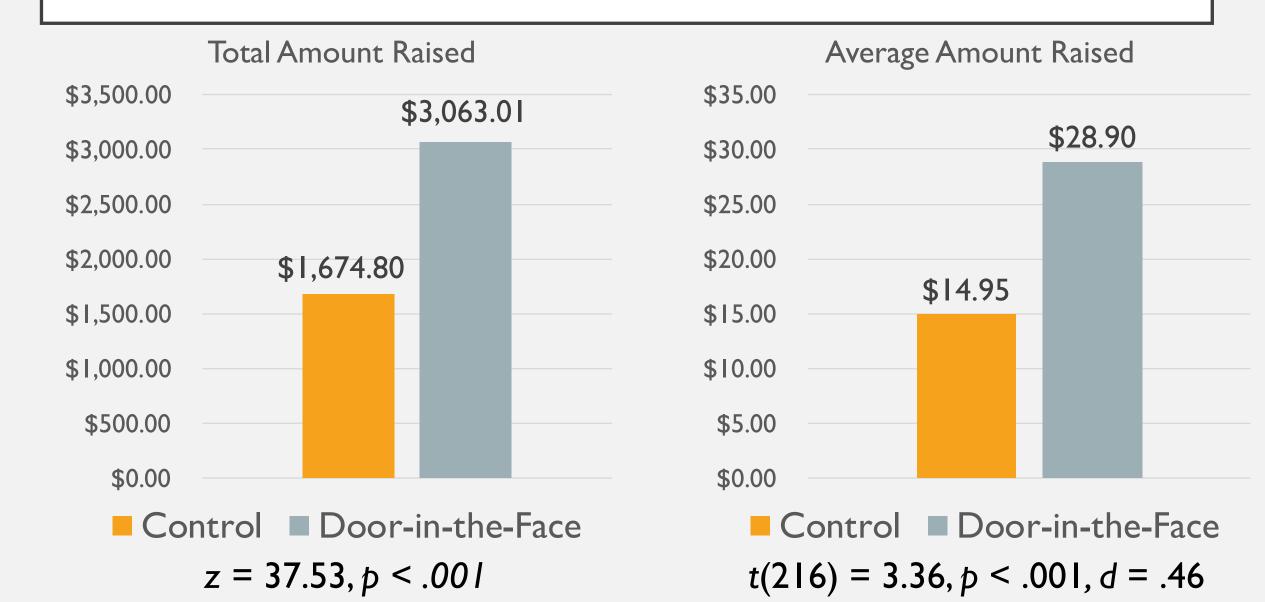

## PERSUASION ASSIGNMENT RESULTS

PSYCHOLOGY 360 SPRING 2023

## METHOD

- On average, people asked 5.68 people (ranged from 5 to 16)
- On average, students raised **\$21.67**

- Door-in-the-face Condition
  - *n* = 106
- Control Condition
  - *n* = ||4

# RESULTS We raised a total of \$4,737.81 Everyone gets 3 extra credit points!

### RESULTS

## \$4,737.81 raised

\$2 per meal

 Charity Navigator says that the Community Foodbank of Southern Arizona can provide a meal to a person in need for about \$2 (including all overhead costs)

## = 2,369 meals



## DID THE DOOR-IN-THE-FACE TECHNIQUE WORK?

## RESULTS



#### RESULTS